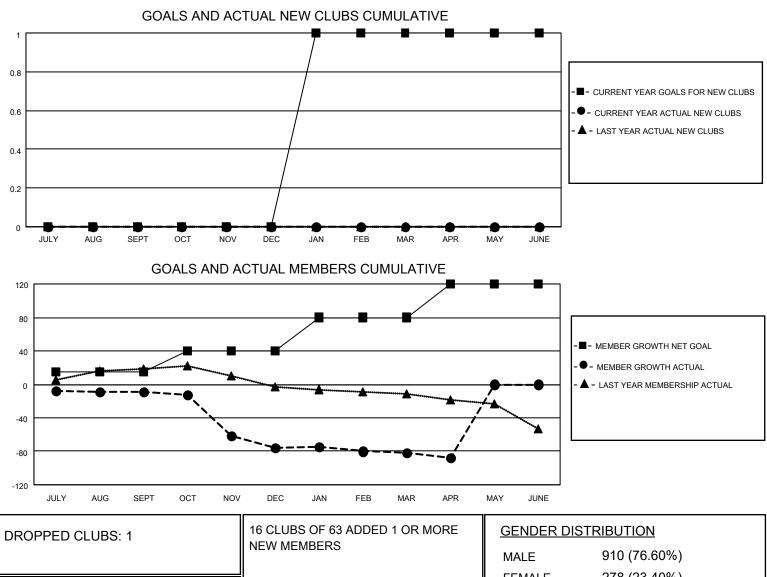

## LOCATION ENGLAND

District 105 A

Results as of: 4/30/2021

| Clubs                 |               |           |               | Members               |                        |                         |                                                    |  |  |
|-----------------------|---------------|-----------|---------------|-----------------------|------------------------|-------------------------|----------------------------------------------------|--|--|
| RESULTS FOR 2020-2021 |               |           |               | RESULTS FOR 2020-2021 |                        |                         |                                                    |  |  |
| QUARTER               | NEW CLUB GOAL | NEW CLUBS | DROPPED CLUBS | QUARTER               | BER GROWTH NET<br>GOAL | MEMBER GROWTH<br>ACTUAL | DROPPED<br>MEMBERS ACTUAL<br>(including transfers) |  |  |
| JULY/AUG/SEPT         | 0             | 0         | 1             | JULY/AUG/SEPT         | 15                     | 10                      | 19                                                 |  |  |
| OCT/NOV/DEC           | 0             | 0         | 0             | OCT/NOV/DEC           | 25                     | 18                      | 75                                                 |  |  |
| JAN/FEB/MAR           | 1             | 0         | 0             | JAN/FEB/MAR           | 40                     | 9                       | 13                                                 |  |  |
| APR/MAY/JUNE          | 0             | 0         | 0             | APR/MAY/JUNE          | 40                     | 1                       | 6                                                  |  |  |

|                 |     | NEW MEMBERS               | MALE                       | 910 (76.60%) |    |
|-----------------|-----|---------------------------|----------------------------|--------------|----|
| DROPPED MEMBERS |     |                           | FEMALE                     | 278 (23.40%) |    |
| DECEASED        | 6   | CLICK HERE FOR CUMULATIVE | TOTAL FAMILY UNIT MEMBERS  |              | 78 |
| CLUB CANCELLED  | 0   | MEMBERSHIP DATA           | FAMILY MEMBERS PAYING HALF |              |    |
| OTHER           | 107 |                           |                            |              |    |
| TOTAL           | 113 |                           | 0010                       |              |    |
|                 |     |                           |                            |              |    |